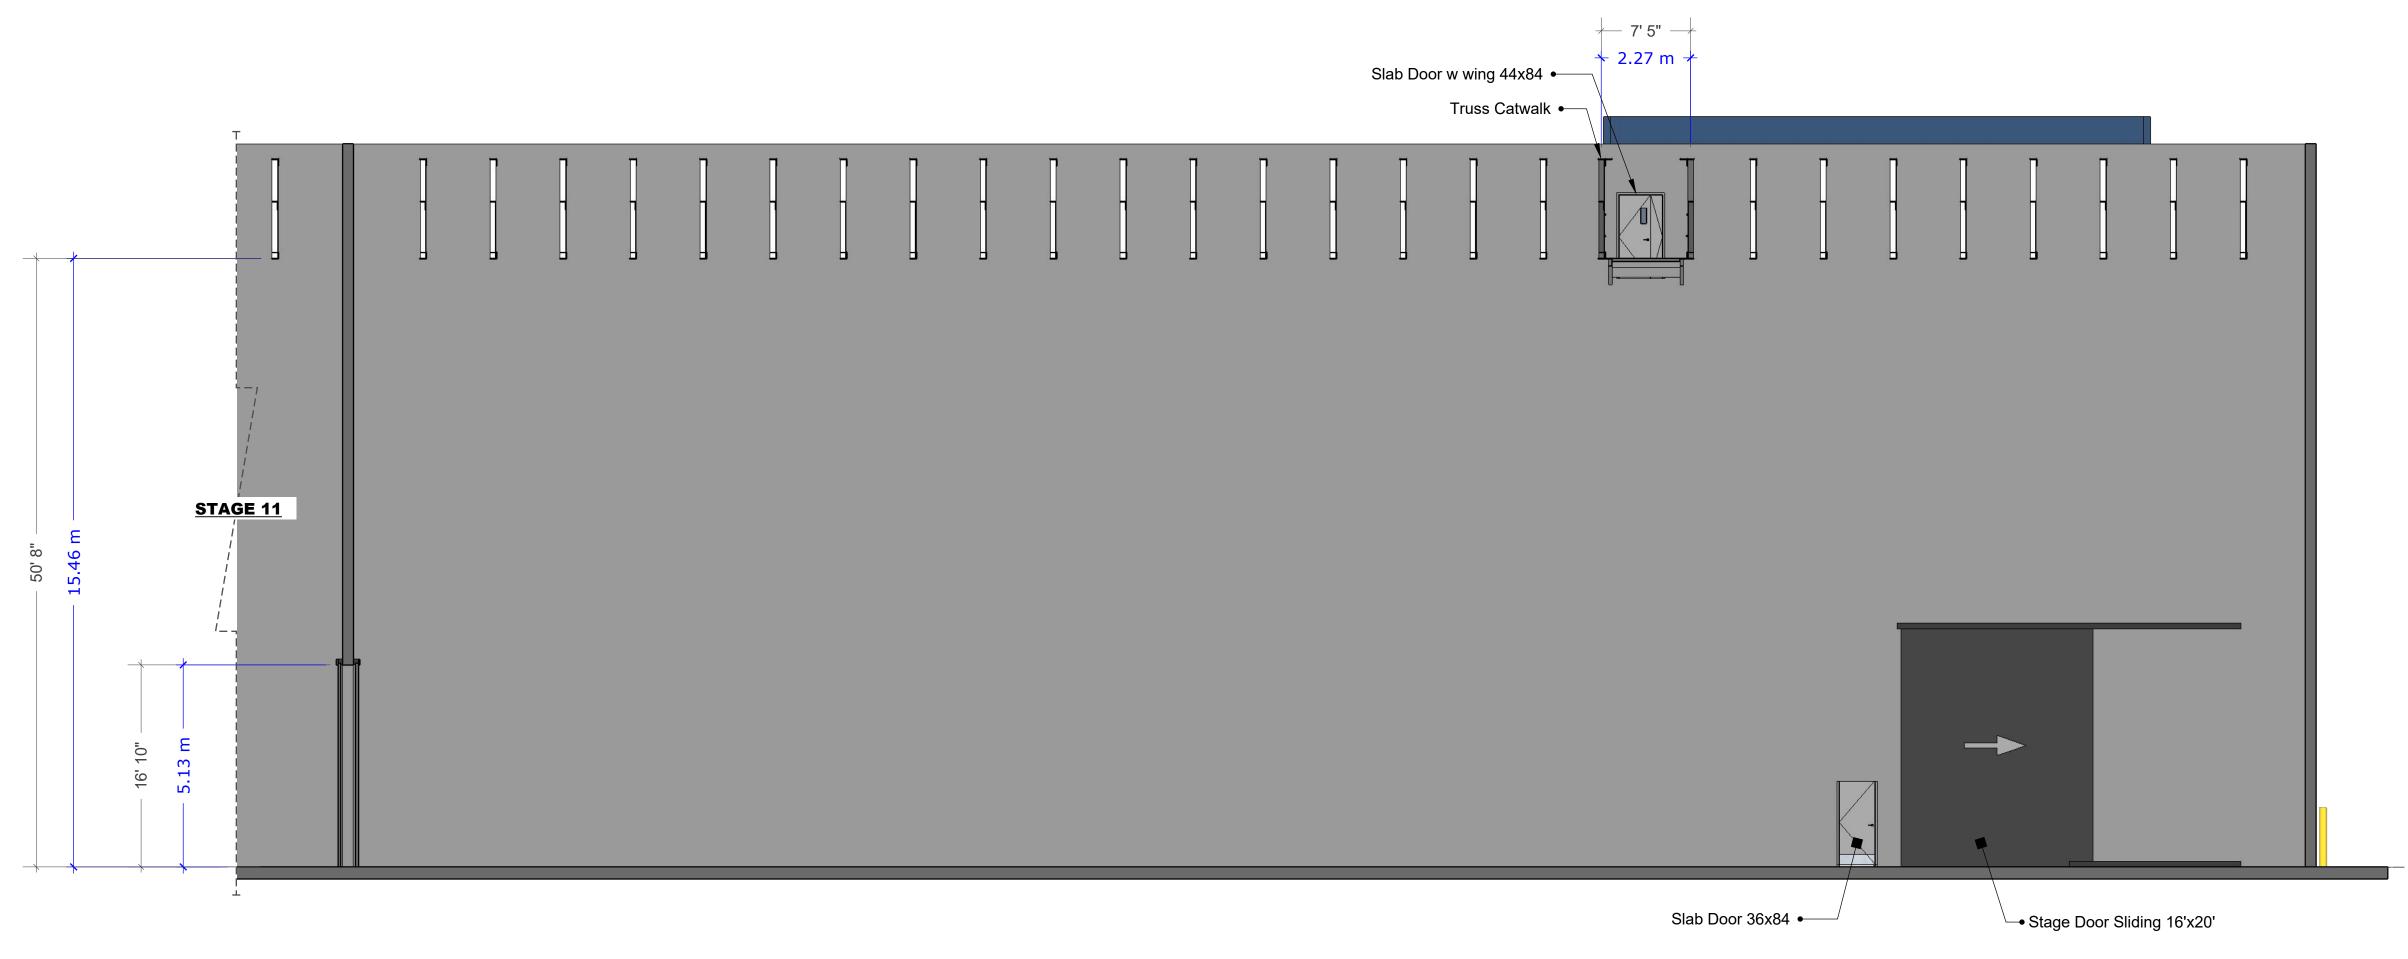

N ELEV NORTH scale: 1/8" = 1' [1:96]

ELEV EAST scale: 1/8" = 1' [1:96]

2400 BOUNDARY ROAD BURNABY B.C. V5M3Z3 CANADA T: 604.482.2000 F:604.482.2007

SOUND STAGE: 10

FEATURES

•17,000 sq. ft.

•SOUNDPROOF - Interior has full acoustical paneling
•16' LOADING DOORS

•1600 amps 120/208V 3 phase 4 wire available
•50' to underside of trusses
•35,000cfm exhaust fans
•HVAC to sound stage has 40 ton capacity
•Automatic demand controlled ventilation provided by C02 sensors for energy savings & variable frequency drive