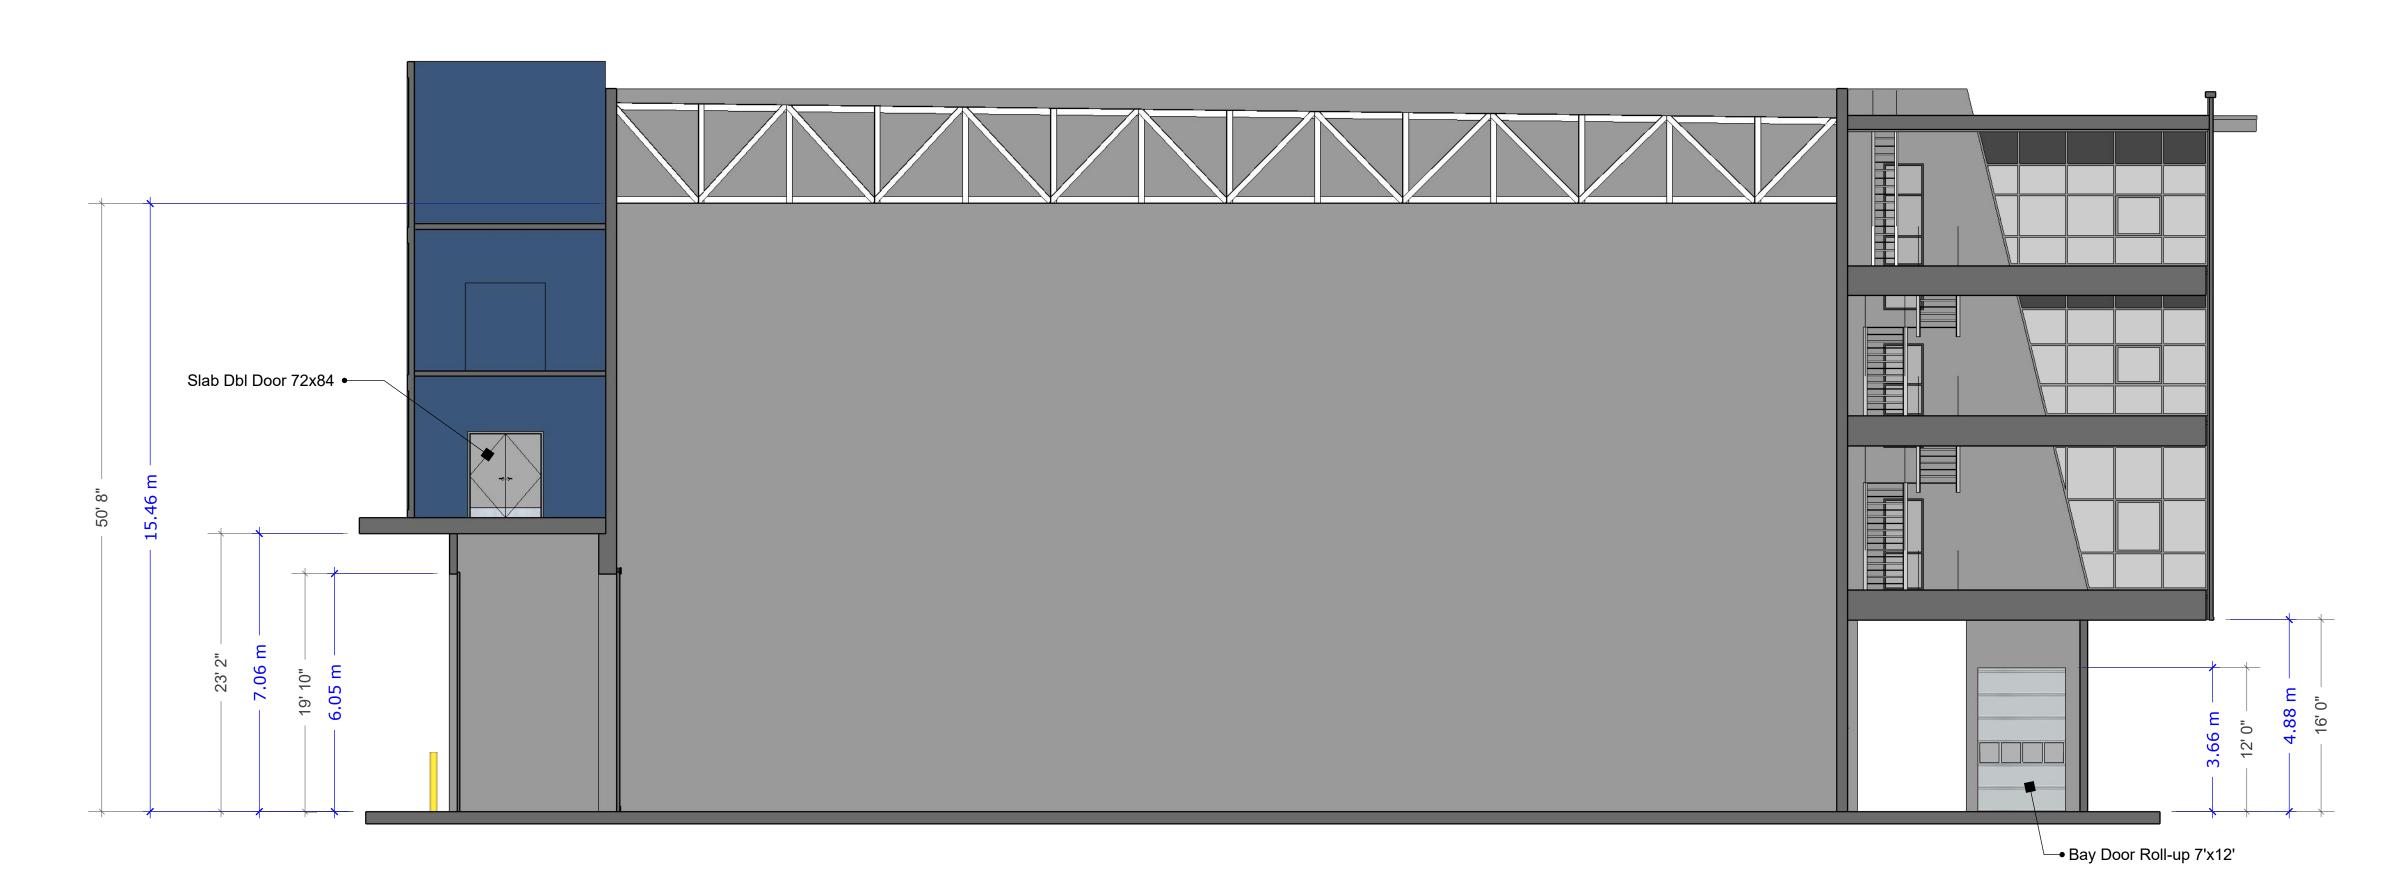

S ELEV SOUTH scale: 1/8" = 1' [1:96]

W ELEV WEST scale: 1/8" = 1' [1:96]

2400 BOUNDARY ROAD BURNABY B.C. V5M3Z3 CANADA T: 604.482.2000 F:604.482.2007

SOUND STAGE: 1

## FEATURES •17,000 sq. ft. •SOUNDPROOF - Interior has full acoustical paneling •16' LOADING DOORS •1600 amps 120/208V 3 phase 4 wire available •50' to underside of trusses •35,000cfm exhaust fans •HVAC to sound stage has 40 ton capacity •Automatic demand controlled ventilation provided by C02 sensors for energy savings & variable frequency drive