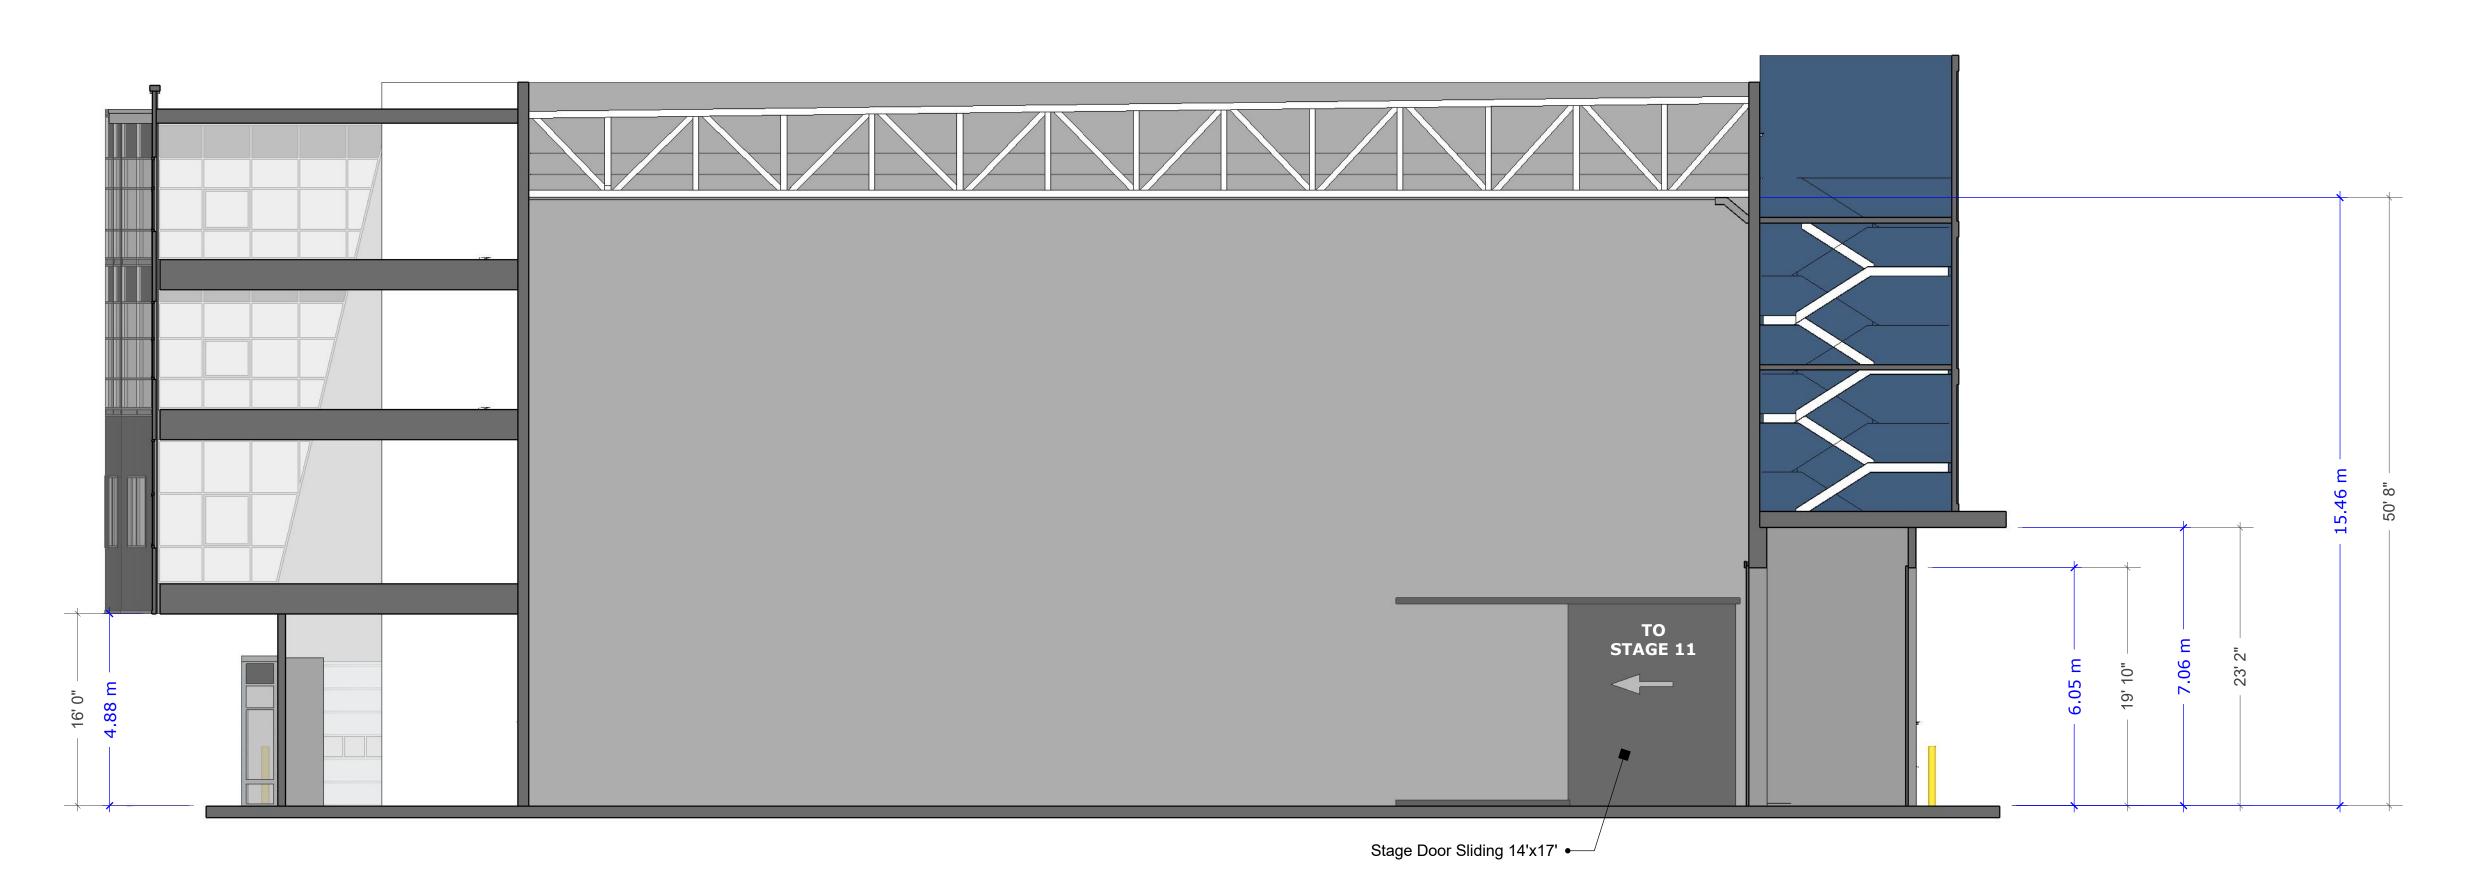

S ELEV SOUTH scale: 1/8" = 1' [1:96]

W ELEV WEST scale: 1/8" = 1' [1:96]

2400 BOUNDARY ROAD BURNABY B.C. V5M3Z3 CANADA T: 604.482.2000 F:604.482.2007

SOUND STAGE: 1