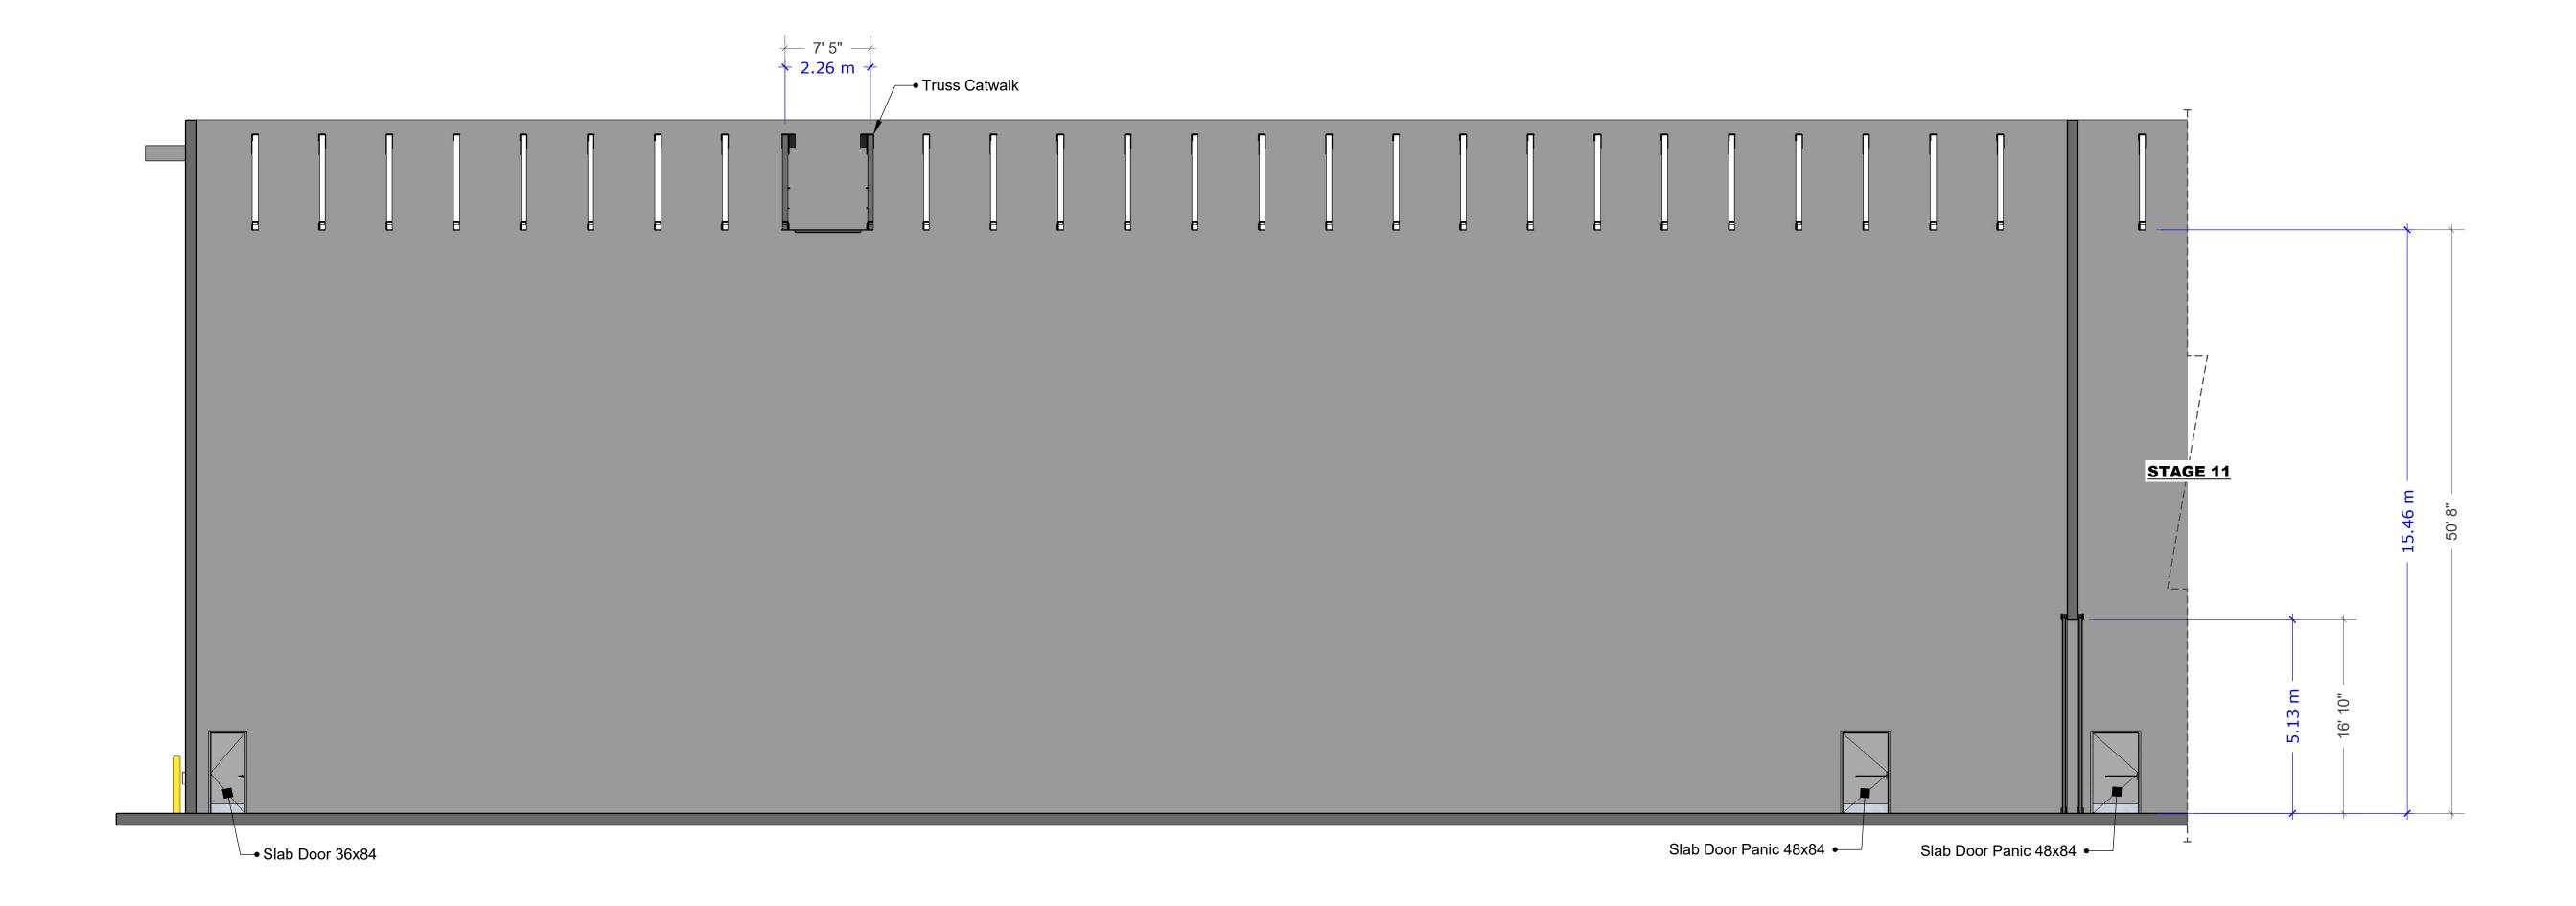

S ELEV SOUTH scale: 1/8" = 1' [1:96]

W ELEV WEST scale: 1/8" = 1' [1:96]

2400 BOUNDARY ROAD BURNABY B.C. V5M3Z3 CANADA T: 604.482.2000 F:604.482.2007

SOUND STAGE: 1