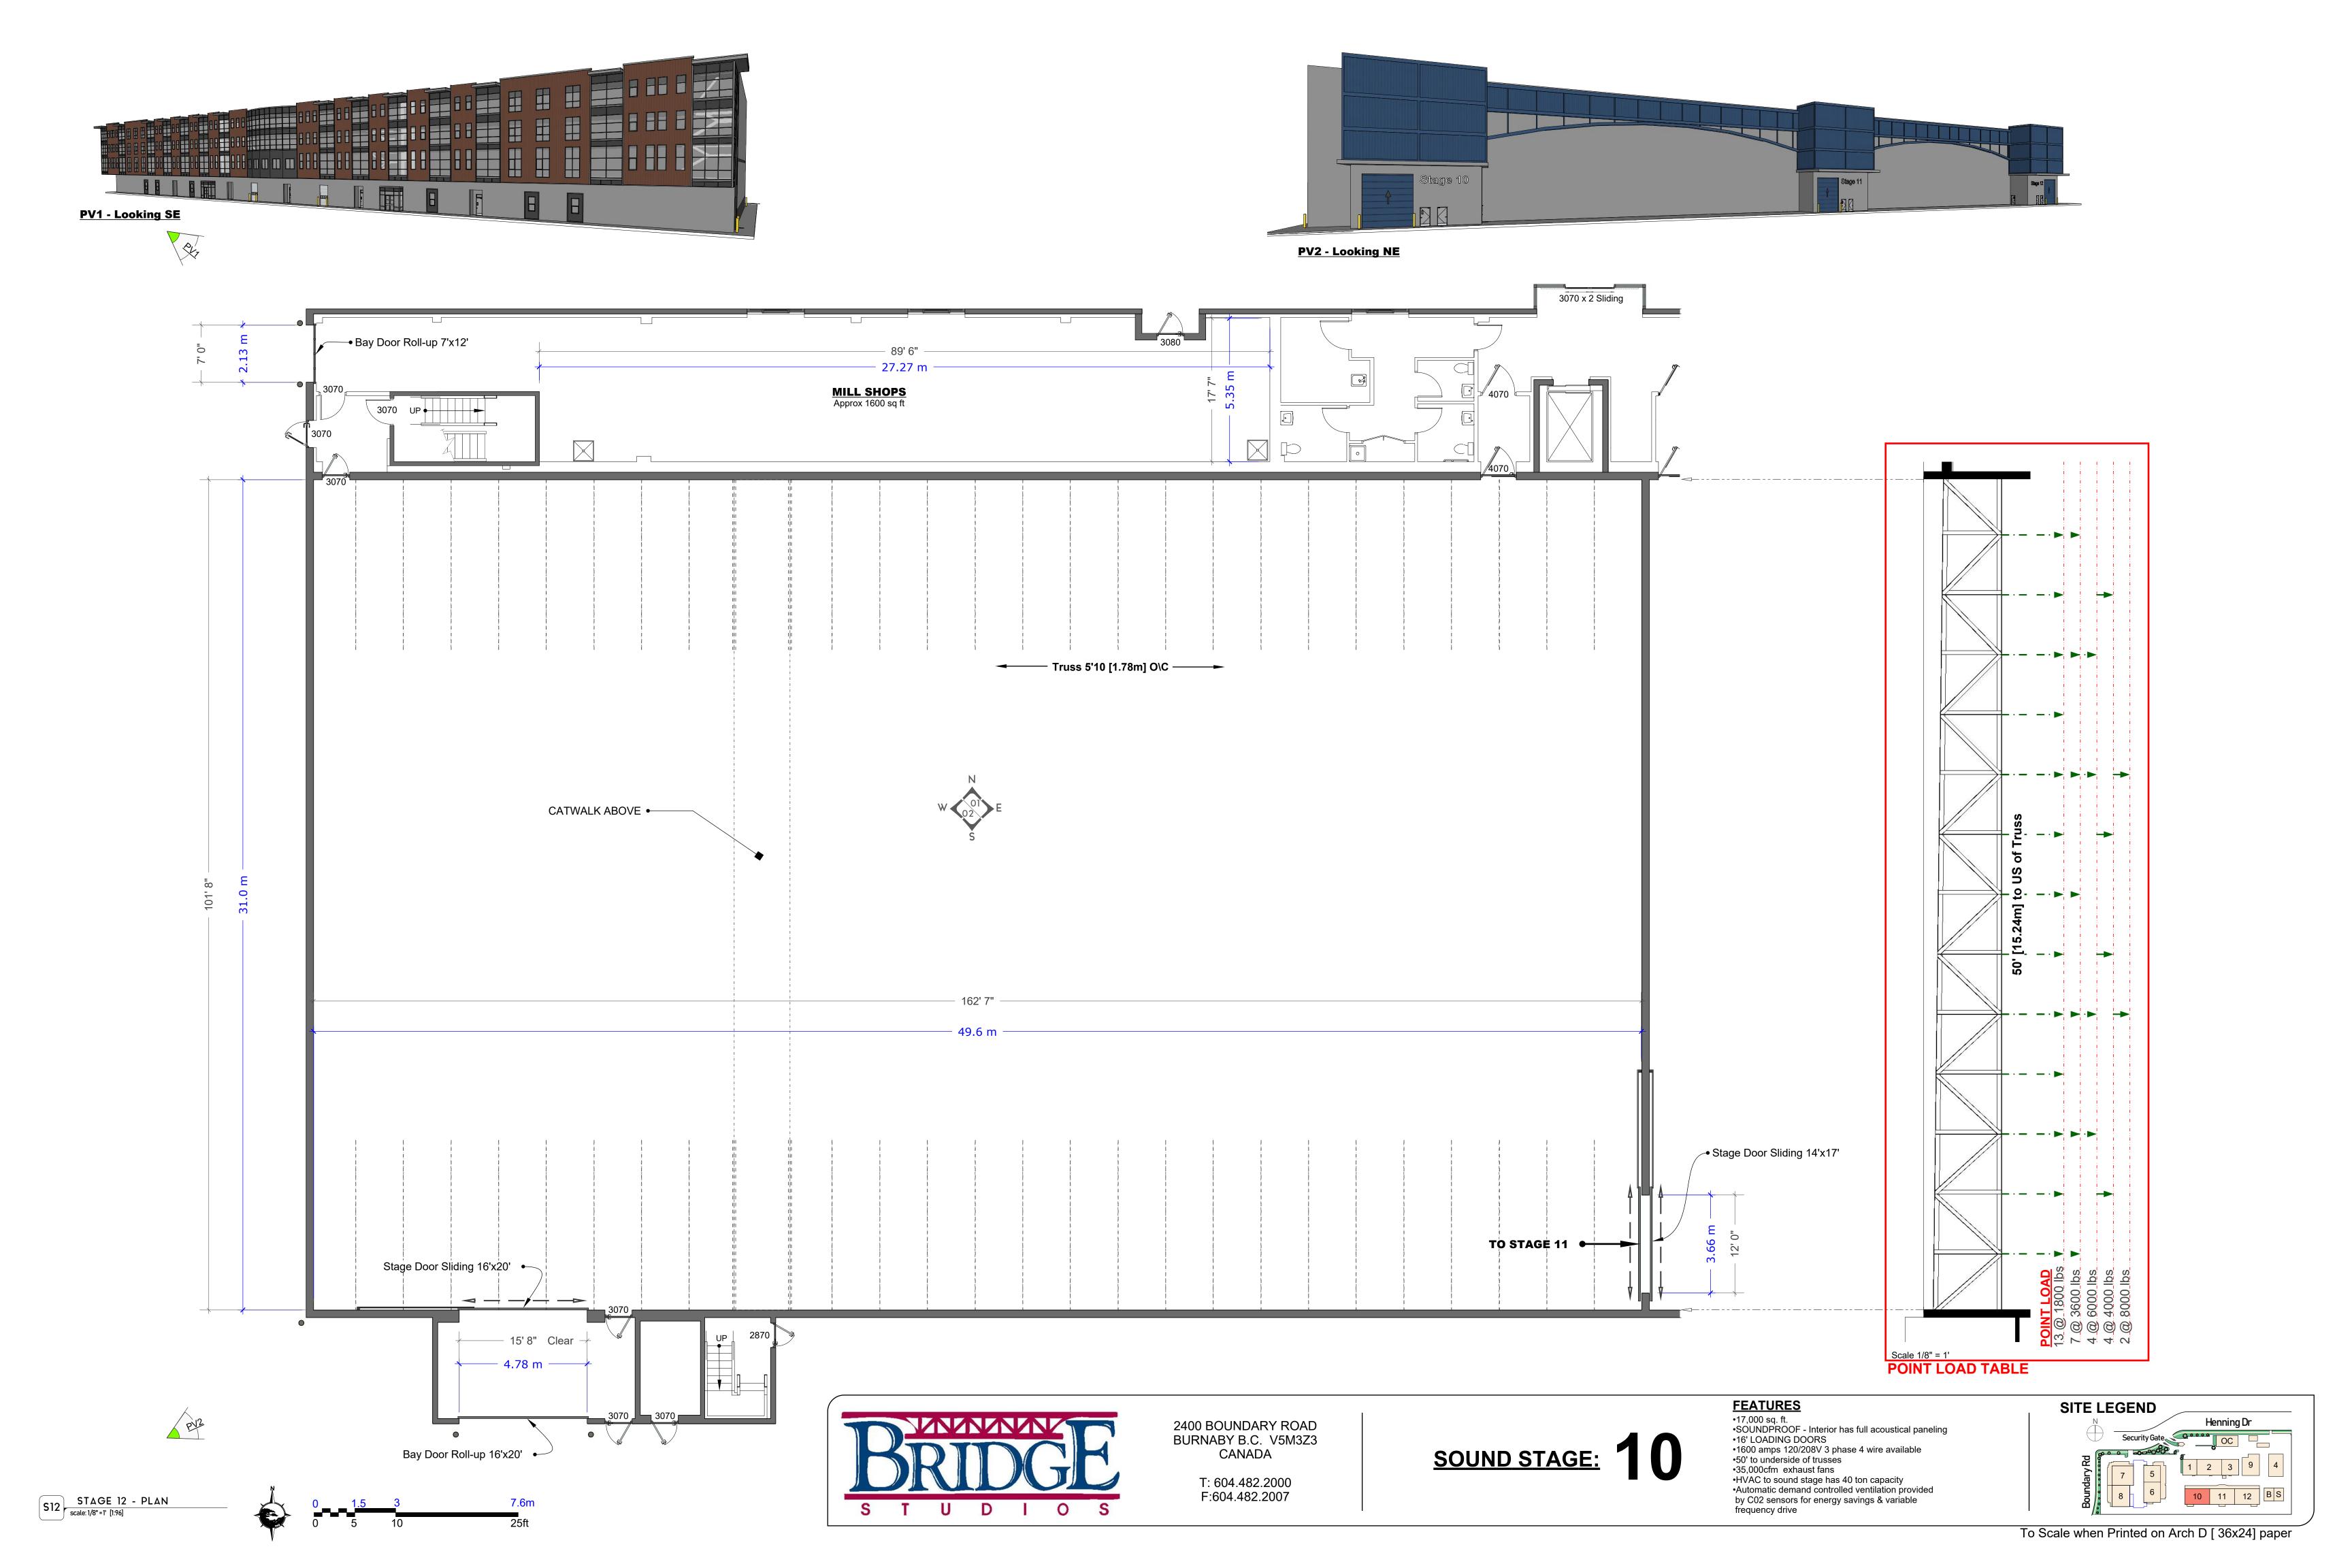

N ELEV NORTH scale: 1/8" = 1' [1:96]

ELEV EAST scale: 1/8" = 1' [1:96]

2400 BOUNDARY ROAD BURNABY B.C. V5M3Z3 CANADA T: 604.482.2000 F:604.482.2007

SOUND STAGE: 10

FEATURES

•17,000 sq. ft.

•SOUNDPROOF - Interior has full acoustical paneling
•16' LOADING DOORS

•1600 amps 120/208V 3 phase 4 wire available
•50' to underside of trusses
•35,000cfm exhaust fans
•HVAC to sound stage has 40 ton capacity
•Automatic demand controlled ventilation provided by C02 sensors for energy savings & variable frequency drive