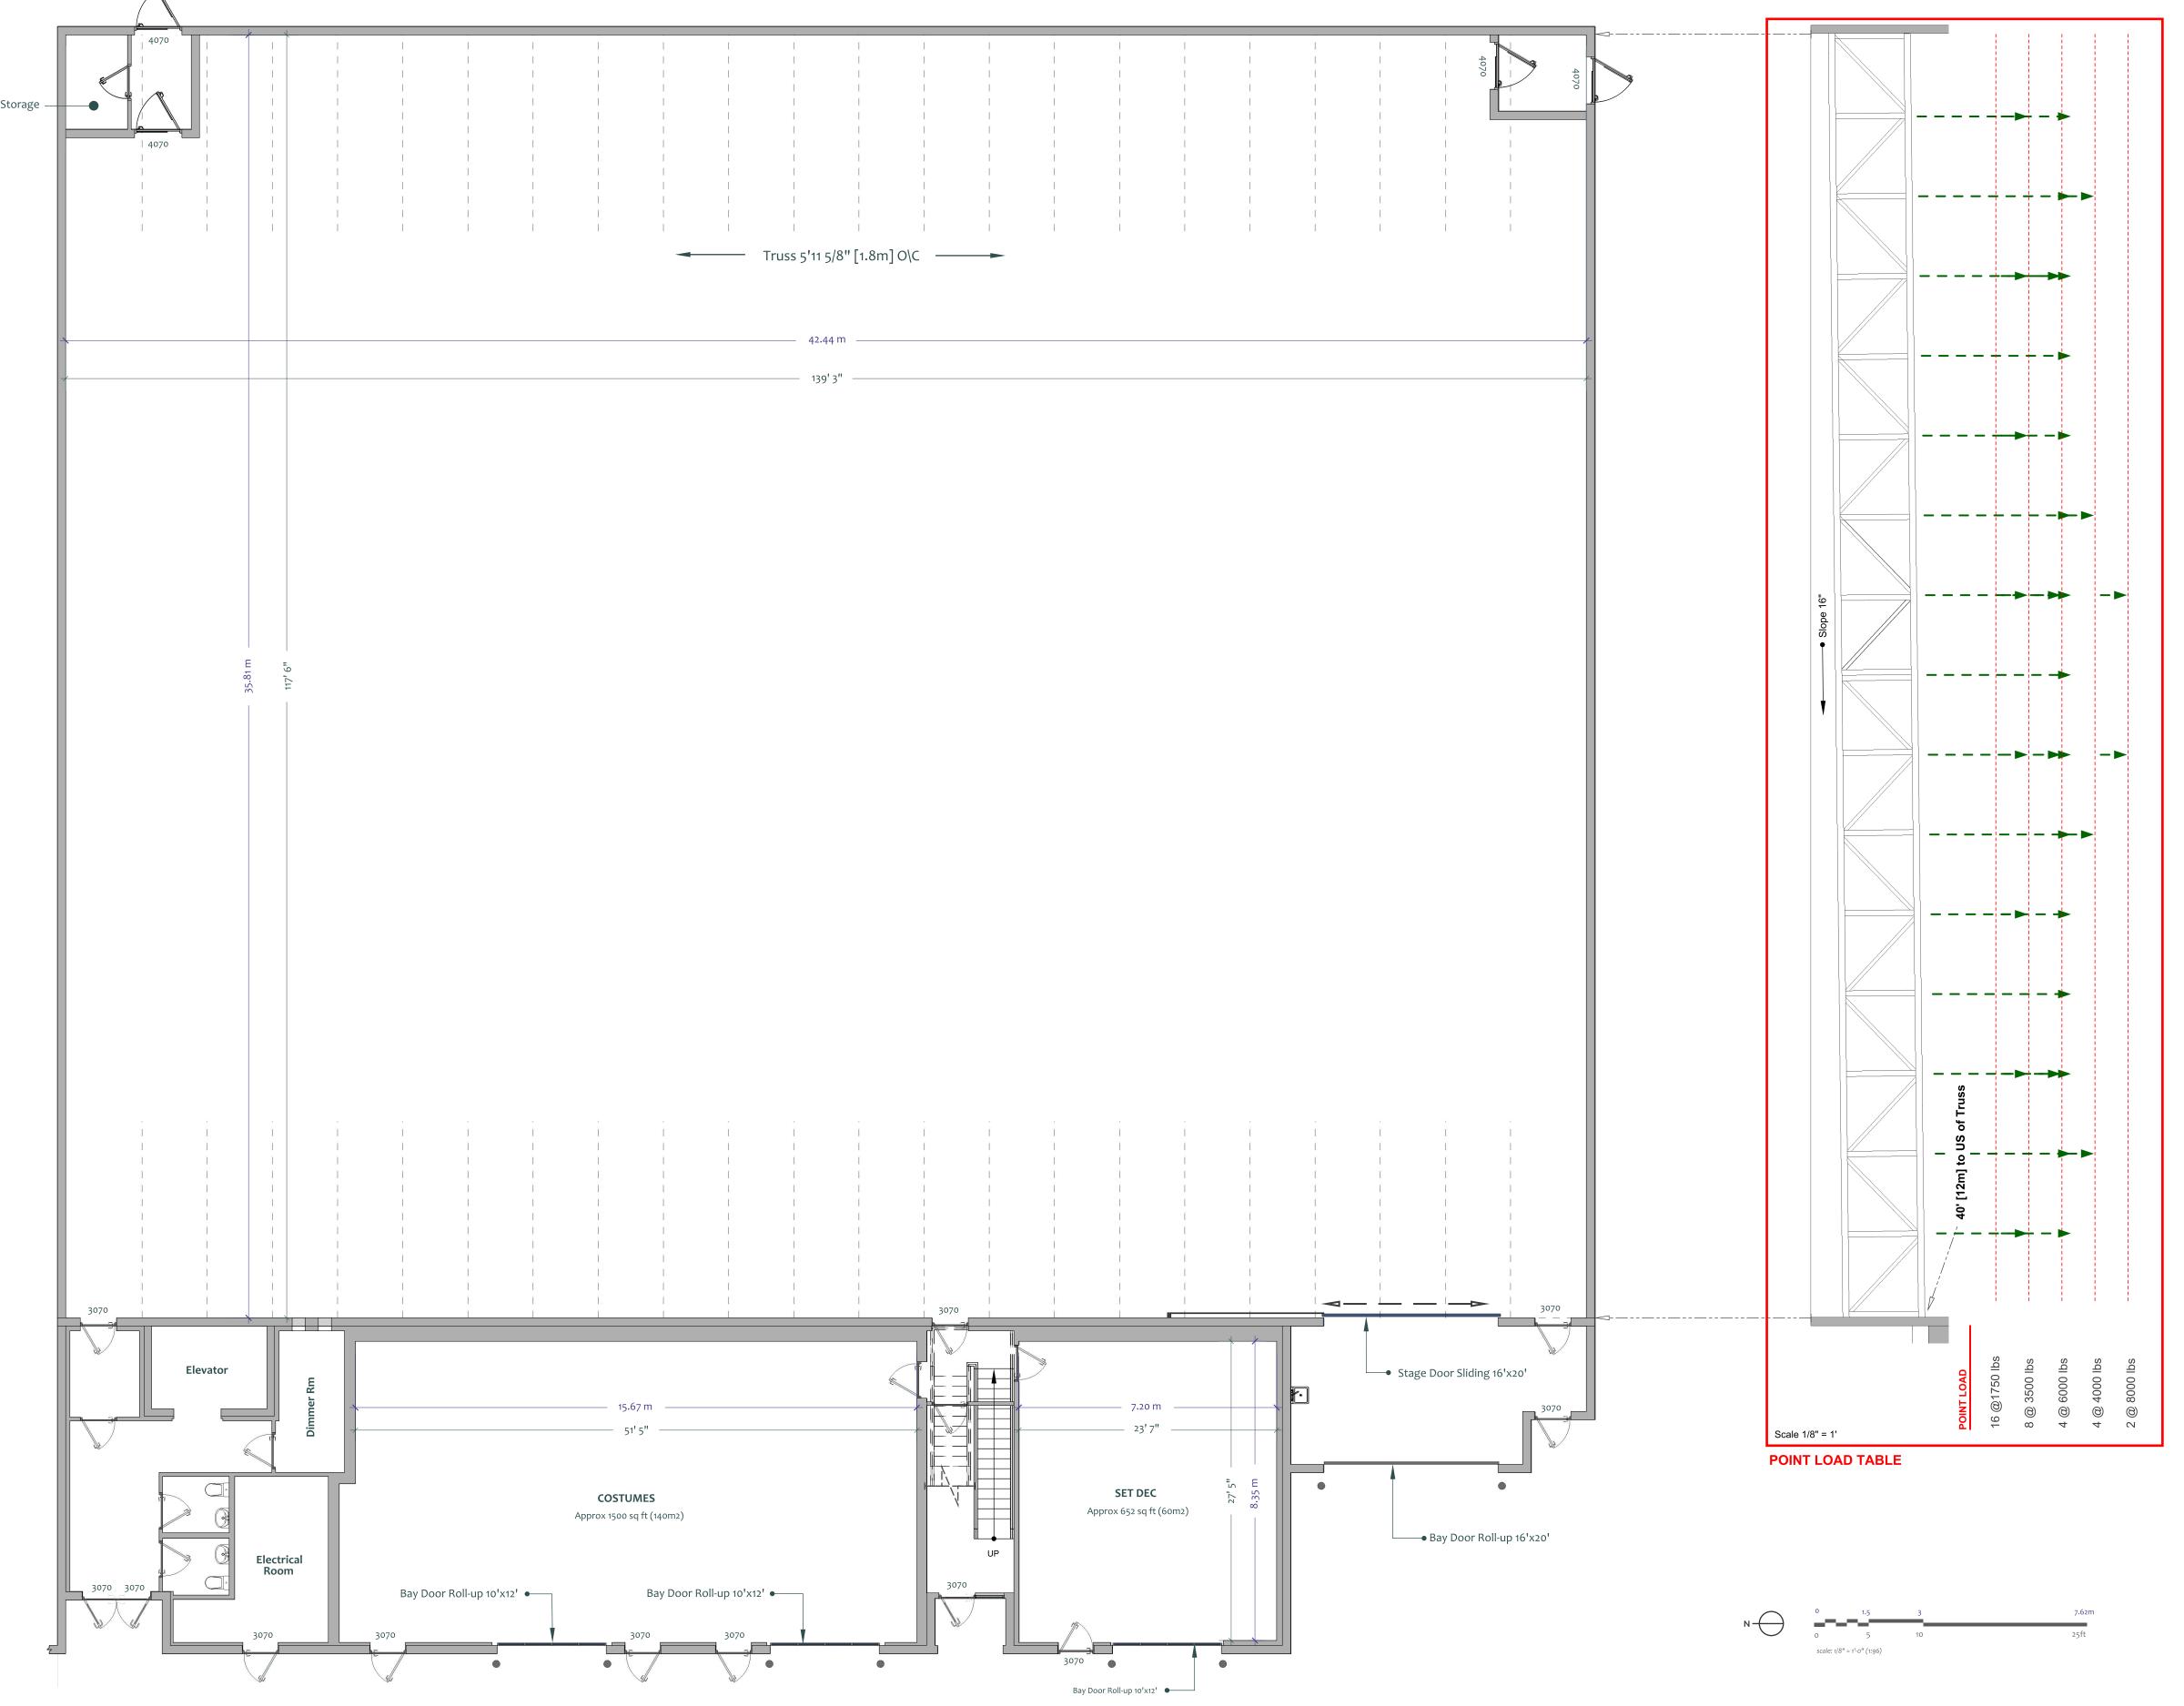

# **Stage 8** Main Floor

Bridge Storage —

#### Features

- 16,500sf [1,530ms]
- SOUNDPROOF Interior has full acoustical paneling
- 16' x 20' LOADING DOORS
- 1600 amps 120/208V 3 phase 4 wire available
- 40' clear to underside of truss
- 35,000cfm exhaust fans
- HVAC to sound stage has 40 ton capacity
- Automatic demand controlled ventilation provided by C02 sensors for energy savings & variable frequency drive