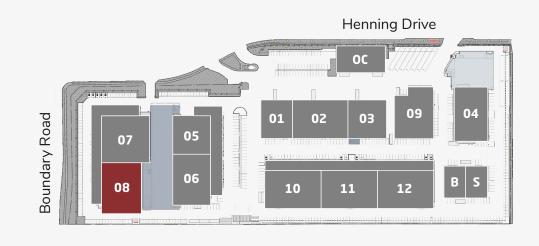

## Site Legend

#### Features

- 16,500sf [1,530ms]
- SOUNDPROOF Interior has full acoustical paneling
- 16' x 20' LOADING DOORS
- 1600 amps 120/208V 3 phase 4 wire available
- 40' clear to underside of truss
- 35,000cfm exhaust fans
- HVAC to sound stage has 40 ton capacity
- Automatic demand controlled ventilation provided by C02 sensors for energy savings & variable frequency drive