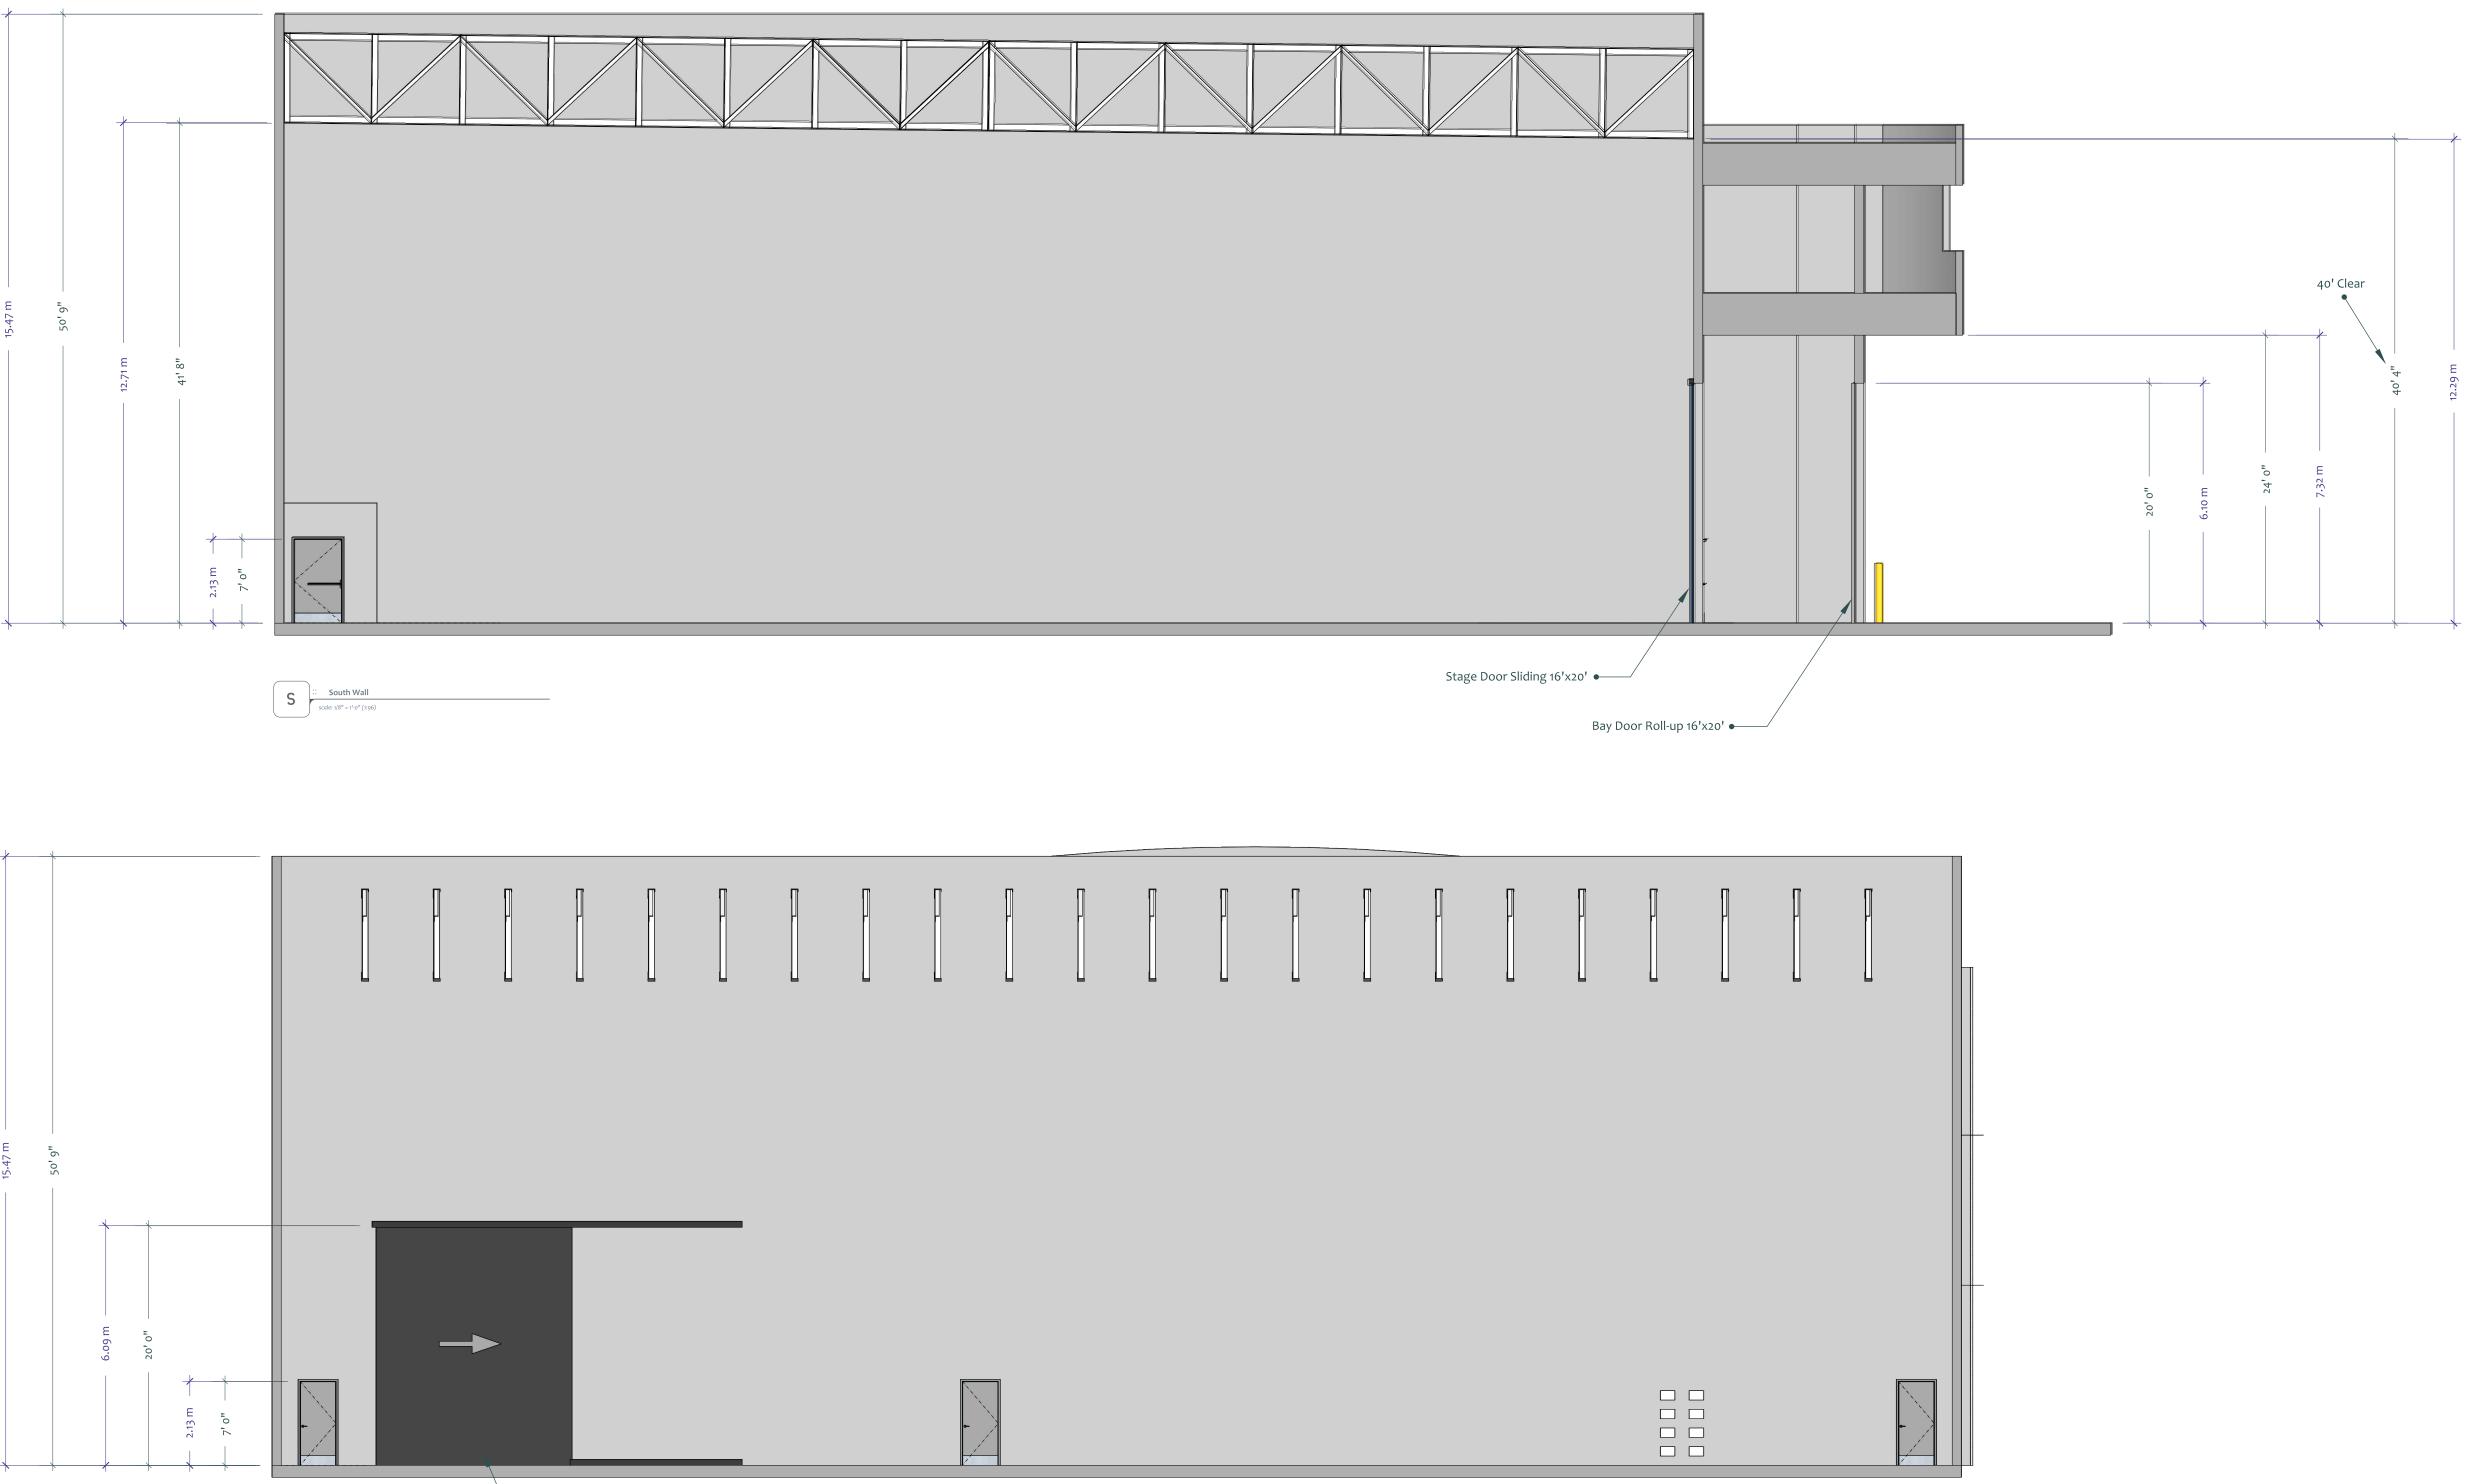

## Stage 8 **South & West Elevations**

#### Site Legend

#### Features

- 16,500sf [1,530ms]
- SOUNDPROOF Interior has full acoustical paneling
- 16' × 20' LOADING DOORS
- 1600 amps 120/208∨ 3 phase 4 wire available
- 40' clear to underside of truss
- 35,000cfm exhaust fans
- HVAC to sound stage has 40 ton capacity
- Automatic demand controlled ventilation provided by C02 sensors for energy savings & variable frequency drive