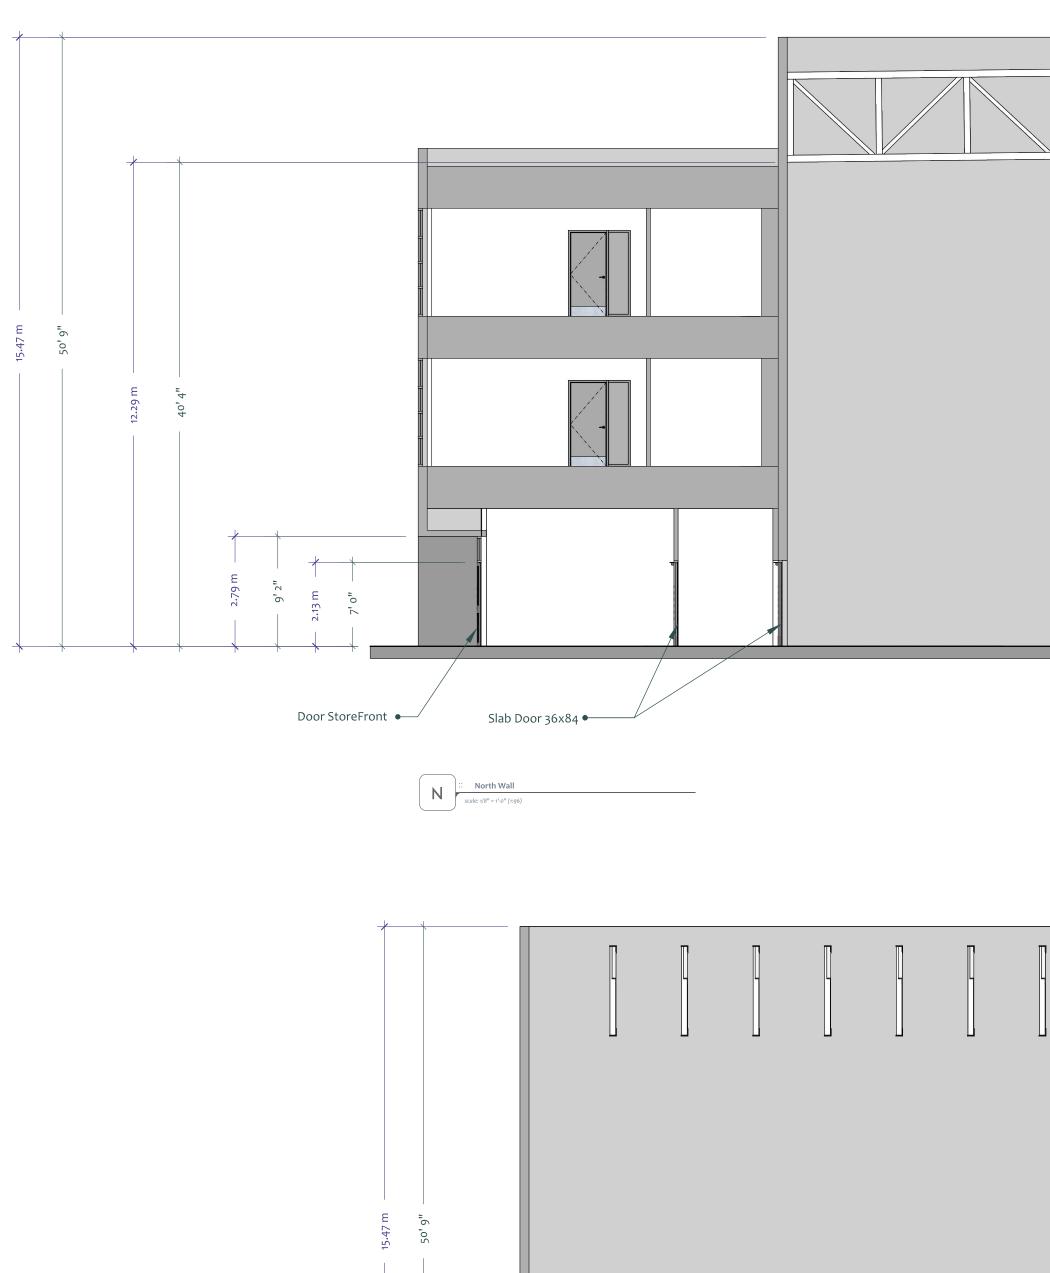

## Stage 8 **North & East Elevations**

|  |  |  |  |  |  |  |  |  |  |  |  |  |  |  | +     |                |              |
|--|--|--|--|--|--|--|--|--|--|--|--|--|--|--|-------|----------------|--------------|
|  |  |  |  |  |  |  |  |  |  |  |  |  |  |  |       |                |              |
|  |  |  |  |  |  |  |  |  |  |  |  |  |  |  |       |                |              |
|  |  |  |  |  |  |  |  |  |  |  |  |  |  |  |       | - 2.13 m       |              |
|  |  |  |  |  |  |  |  |  |  |  |  |  |  |  | • Sla | b Door Panic 4 | ↓ ↓<br>↓8×84 |
|  |  |  |  |  |  |  |  |  |  |  |  |  |  |  |       |                |              |
|  |  |  |  |  |  |  |  |  |  |  |  |  |  |  |       |                |              |
|  |  |  |  |  |  |  |  |  |  |  |  |  |  |  |       |                |              |
|  |  |  |  |  |  |  |  |  |  |  |  |  |  |  |       |                |              |
|  |  |  |  |  |  |  |  |  |  |  |  |  |  |  |       | >              |              |
|  |  |  |  |  |  |  |  |  |  |  |  |  |  |  |       | <u> </u>       |              |

## Site Legend

#### Features

- 16,500sf [1,530ms]
- SOUNDPROOF Interior has full acoustical paneling
- 16' × 20' LOADING DOORS
- 1600 amps 120/208V 3 phase 4 wire available
- 40' clear to underside of truss
- 35,000cfm exhaust fans
- HVAC to sound stage has 40 ton capacity
- Automatic demand controlled ventilation provided by C02 sensors for energy savings & variable frequency drive