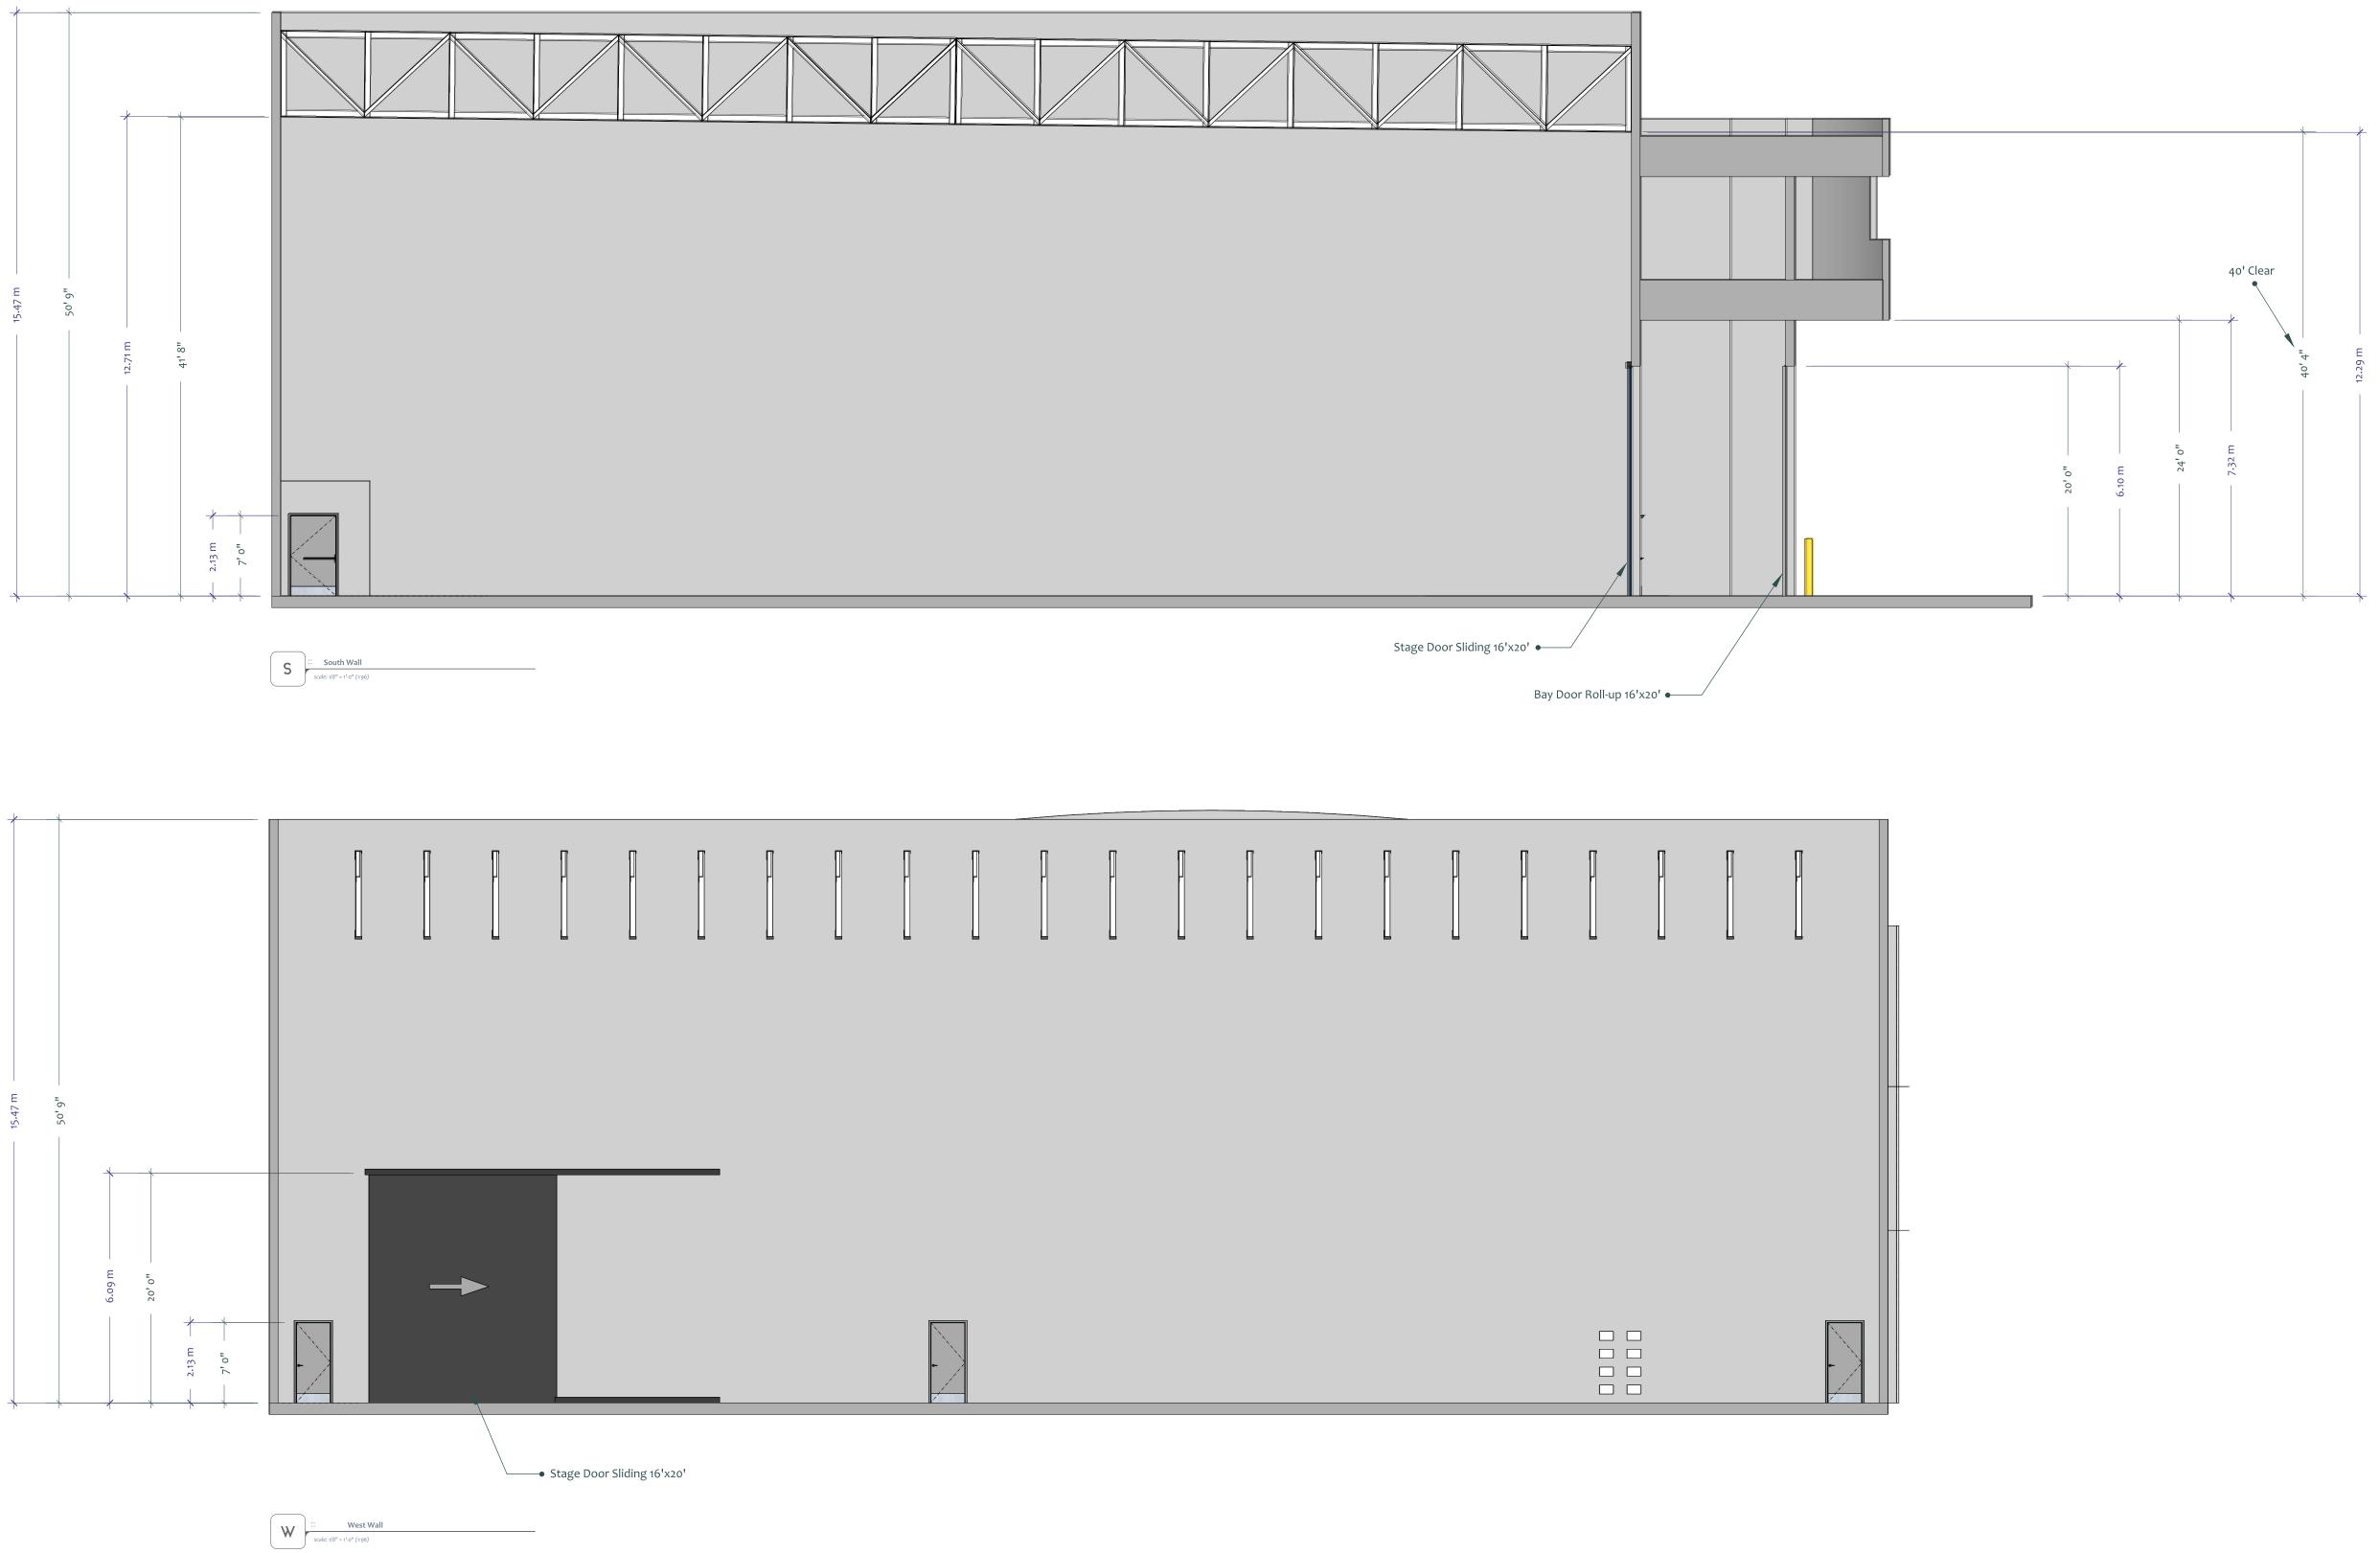

## Stage 8 **South & West Elevations**

#### Features

- 16,500sf [1,530ms]
- SOUNDPROOF Interior has full acoustical paneling
- 16' × 20' LOADING DOORS
- 1600 amps 120/208∨ 3 phase 4 wire available
- 40' clear to underside of truss
- 35,000cfm exhaust fans
- HVAC to sound stage has 40 ton capacity
- Automatic demand controlled ventilation provided by C02 sensors for energy savings & variable frequency drive