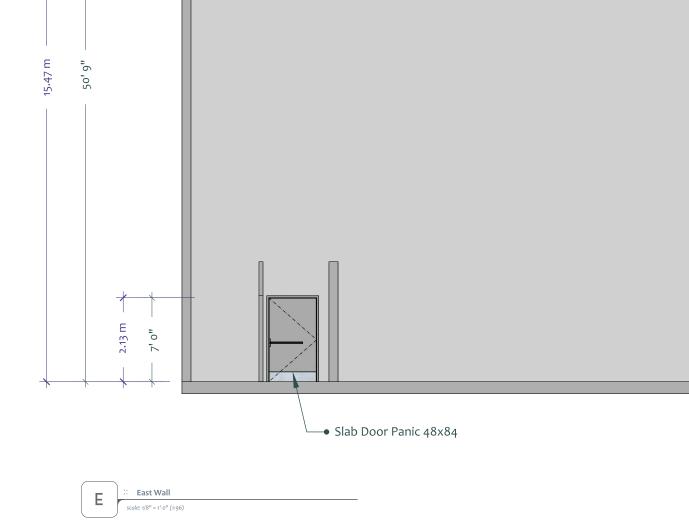

## Stage 8 **South & West Elevations**

#### Site Legend

#### Features

- 16,500sf [1,530ms]
- SOUNDPROOF Interior has full acoustical paneling
- 16' × 20' LOADING DOORS
- 1600 amps 120/208∨ 3 phase 4 wire available
- 40' clear to underside of truss
- 35,000cfm exhaust fans
- HVAC to sound stage has 40 ton capacity
- Automatic demand controlled ventilation provided by C02 sensors for energy savings & variable frequency drive